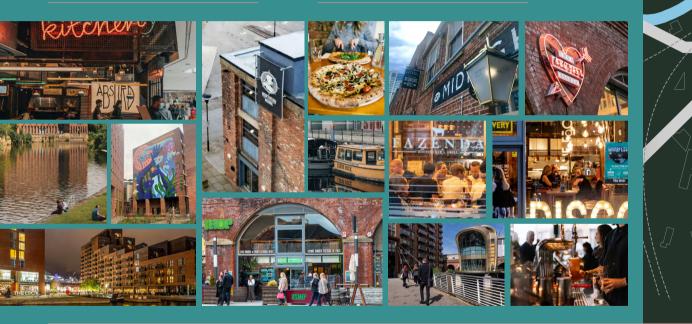

### **On Your Door Step**

The Mill offers a place for you right in the heart of a dynamic and creative community, nestled in the historic site of Marshall's Mill, formerly a flax mill.

| DESTINATION                                    |         |
|------------------------------------------------|---------|
| Southbank ———                                  | 2 mins  |
| Leeds Railway Station —<br>(Southern Entrance) | 8 mins  |
| Granary Wharf                                  | 8 mins  |
| Trinity Leeds ———                              | 11 mins |
| Victoria Gate ———                              | 18 mins |
| Leeds Bus Station ———                          | 20 mins |
|                                                |         |

- 1 The Cross Keys
- 2 Midnight Bell
- Onthern Monk Refectory

GLOBE RD

WATER LN

- Out of the Woods
- 5 Water Lane Boathouse
- 6 Fazenda Leeds

Ine Lock

SALT Granary Wharf

DoubleTree by Hilton

12 Anytime Fitness Archies Bar & Kitchen Philpotts