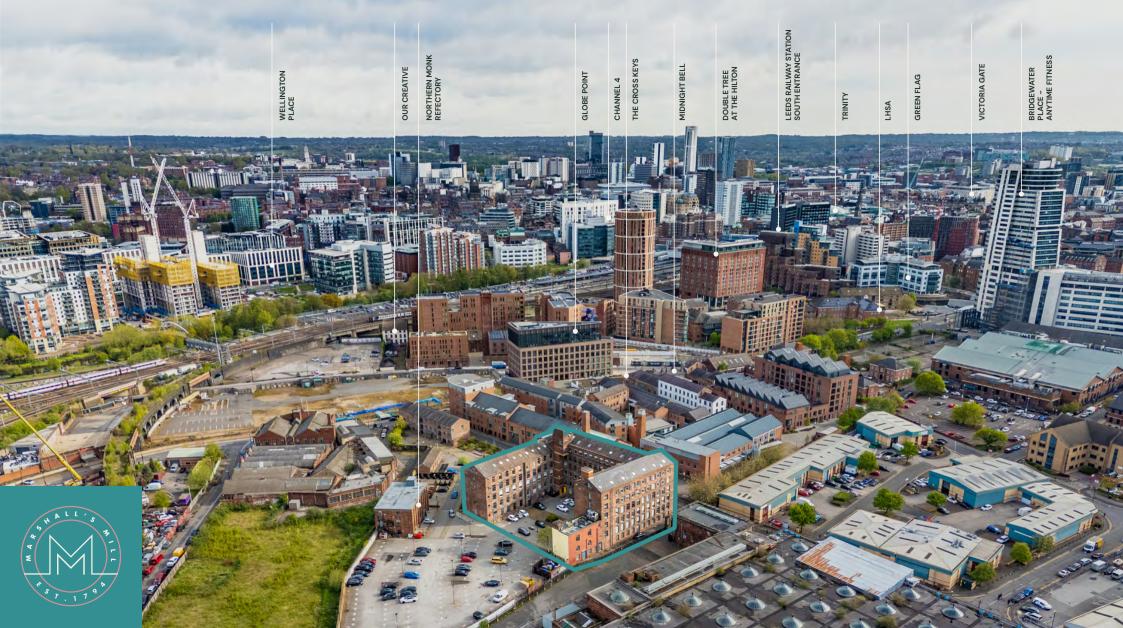

The South Bank is the place to be with 85 companies located in the area. Employing around 1,800 people, this is not just a place to do work and business. With a range of creative companies alongside independent pubs, cafés and restaurants, Marshall's Mill provides a diverse and inviting business neighbourhood.

#### CURRENT MARSHALL'S MILL OCCUPIERS INCLUDE