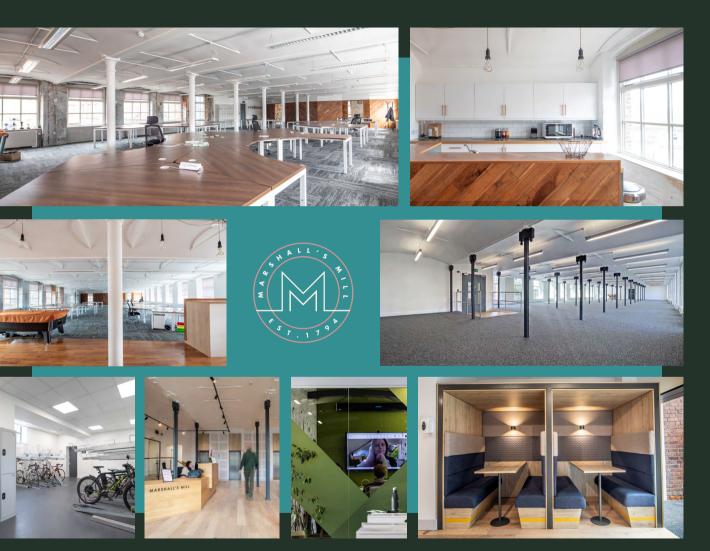

### **Your Own Office**

| FLOOR        | SQ FT | SQ M |
|--------------|-------|------|
| Ground South | 3,521 | 327  |
| 1st Annex    | 618   | 57   |
| 1st North    | 3,944 | 366  |
| 2nd South    | 1,184 | 110  |
| 5th South    | 3,573 | 332  |
| 6th South    | 1,840 | 171  |

All measurements based on NIA

STRIKING RECEPTION

EXPOSED BRICKWORK

ON-SITE PARKING

RECEPTION

SUSPENDED LED LIGHTING FIBRE OPTIC BROADBAND CYCLE STORAGE FULL ACCESS RAISED FLOORS